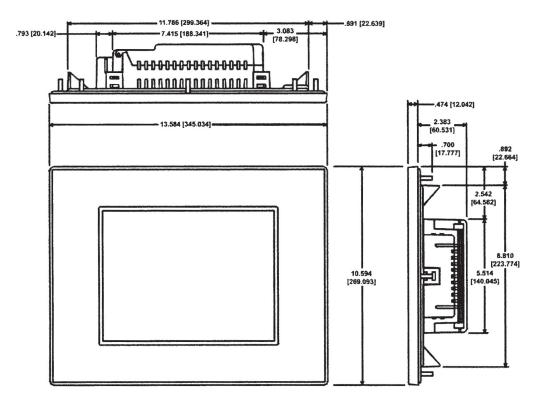

## **EZ9 10" EZTouch Specifications**

| Model<br>Number | Interface           |  |
|-----------------|---------------------|--|
| EZ9-T10C-E      | 10.4" Full Size HMI |  |

**Proudly Made in America** 