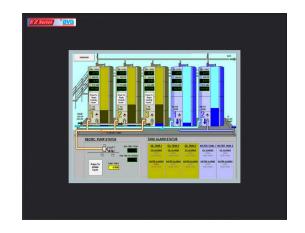

## **EZ9 EZTouch features:**

- EZ9 EZTouch has broken a price barrier for a high-end HMI with full size 10.4" display.
- · Patented HMI on-line edit, No downtime
- Tiny EZminiWifi installed on the HMI allows Laptop to program HMI from 50 ft. away. \$49
- EZTouch EZ9 HMIs have real time access to process data stored inside the HMI using AVG File Manager utility.
- EZTouch EZ9 HMIs in a plant or multiple of plants have the capacity to be monitored using EZPlantview software
- Best looking objects and animation with 65K colors.
- Most Rugged 0.090" thick anti-glare touch screen.
- Unicode for multiple languages.
- Easiest Programming Software, design time in hrs not days.
- · Full Project simulation on your PC.
- "C level" scripting and logic expressions.
- · Recipes, Emails, USB programming port
- Most advanced Alarm management and logging.
- On-Screen Recipe Edit.
- Remote Monitoring and Control, Smart phones & Ethernet.
- · Communicate to all PLCs, including Ethernet IP.
- Dual PLC Drivers with automatic tag conversion.
- Mfr. cost reduction & IP protection for qualified customers.
- Unique Visibility tag for best screen space utilization.
- Pass-through programming for all PLCs.