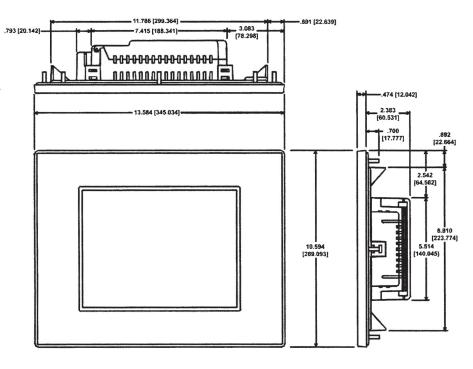

| Model<br>Number | Interface                                |  |
|-----------------|------------------------------------------|--|
| EZ3-T10C-E-SUN  | All serial and Ethernet drivers          |  |
| EZ3-T10C-EH-SUN | Serial, Ethernet and Allen-Bradley's DH+ |  |