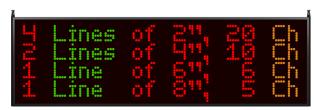

## **Characteristics**:

Character Height: 2" / 4" / 6" / 8" Characters per Line: 20 / 10 / 6 / 5 Number of Lines: 4 / 2 / 1 / 1 Visibility: 100'/200'/300'/400'