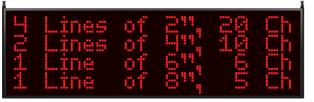

## **Characteristics**:

Character Height: 2" / 4" / 6" / 8" Characters per Line: 20 / 10 / 6 / 5 Number of Lines: 4 / 2 / 1 / 1 Visibility: 100'/200'/300'/400'