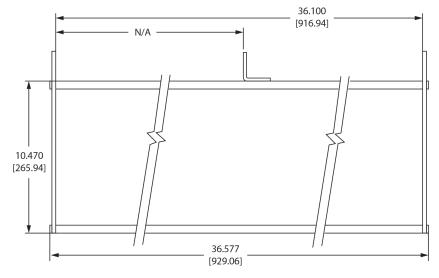

### 4 Lines 20 Characters - NEMA 12

The 4 Line 20 Char EZMarquee can hold up to a maximum of 20 characters (2") per line and features 4 lines of RED/Tri-Color LEDs. EZMarquees are enclosed in NEMA 12 extruded aluminum housing with NEMA ICS 2-230 level of electrical noise immunity. All 4 Line 20 Character models are capable of communicating over RS232 and RS422/485 along with different models for Ethernet, DeviceNet and Profibus connectivity.