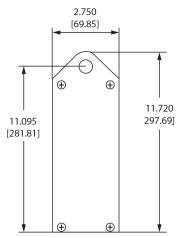

### 4 Lines 20 Characters - NEMA 12

The 4 Line 20 Char EZMarquee can hold up to a maximum of 20 characters (2") per line and features 4 lines of RED/Tri-Color LEDs. EZMarquees are enclosed in NEMA 12 extruded aluminum housing with NEMA ICS 2-230 level of electrical noise immunity. All 4 Line 20 Character models are capable of communicating over RS232 and RS422/485 along with different models for Ethernet, DeviceNet and Profibus connectivity.