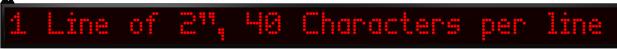

#### 1 Line 40 Characters - NEMA 12

The 1 Line 40 Char EZMarquee can hold up to a maximum of 40 characters (2") per line and features 1 line of RED/Tri-Color LEDs. EZMarquees are enclosed in NEMA 12 extruded aluminum housing with NEMA ICS 2-230 level of electrical noise immunity. All 1 Line 40 Character models are capable of communicating over RS232 and RS422/485 along with different models for Ethernet

#### **Characteristics:**

| Character Height:    | 2"   |
|----------------------|------|
| Characters per Line: | 40   |
| Number of Lines:     | 1    |
| Visibility:          | 100' |