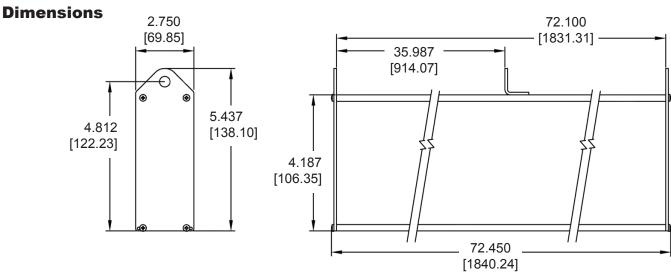

haracters per Line: | 40   |
| Number of Lines:     | 1    |
| Visibility:          | 100' |

### **1 Line 40 Characters feature:**

- 1 line of 40 characters max
- Pre-matched LEDs
- 24 Hour Burn-In tested
- International Character Set
- Hang Mounting
- NEMA 12 Housing
- NEMA ICS 2-230
- 110/220 VAC Power Input
- Surge Protection
- 100,000+ Hours Rated Life



See the different communication interface options available in the charts below



RED Indoor

#### **RED High-bright**

| Model Number  | Interface                   |
|---------------|-----------------------------|
| EZMRH-1L40C   | RS232 and RS422/485<br>only |
| EZMRH-1L40C-E | Ethernet included           |
| EZMRH-1L40C-D | DeviceNet included          |
| EZMRH-1L40C-P | Profibus included           |

### 1 Line 40 Characters





## **EZAutomation**

Uticor AVG Pty Ltd T: 61 2 9482 4000 W: www.ezautomation.com.au W: www.uticor.com